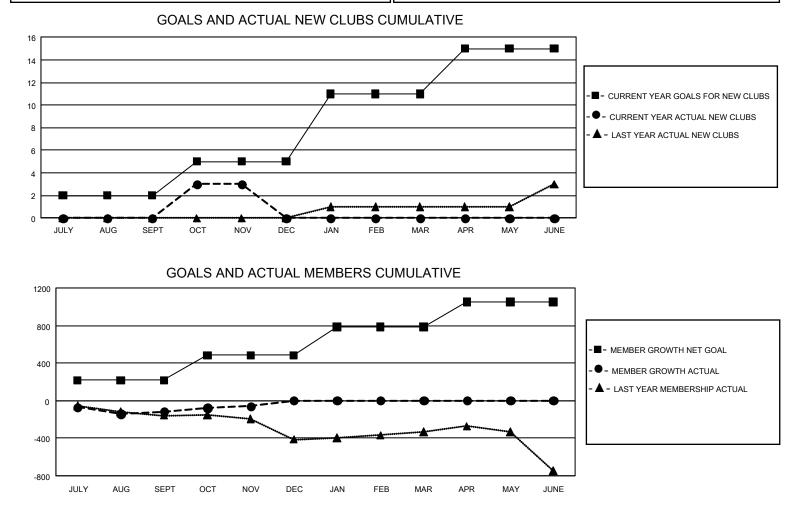

## GMT MONTHLY MEMBERSHIP PROGRESS REPORT Results as of: 11/30/2019

GMT Constitutional Area 1, Group K

REPORT DOES NOT INCLUDE CLUBS IN UNDISTRICTED AREAS.

| Clubs                 |               |           |               | Members               |                        |                         |                                                    |  |
|-----------------------|---------------|-----------|---------------|-----------------------|------------------------|-------------------------|----------------------------------------------------|--|
| RESULTS FOR 2019-2020 |               |           |               | RESULTS FOR 2019-2020 |                        |                         |                                                    |  |
| QUARTER               | NEW CLUB GOAL | NEW CLUBS | DROPPED CLUBS | QUARTER MEM           | BER GROWTH NET<br>GOAL | MEMBER GROWTH<br>ACTUAL | DROPPED<br>MEMBERS ACTUAL<br>(including transfers) |  |
| JULY/AUG/SEPT         | 6             | 0         | 5             | JULY/AUG/SEPT         | 645                    | 303                     | 369                                                |  |
| OCT/NOV/DEC           | 9             | 3         | 1             | OCT/NOV/DEC           | 798                    | 363                     | 293                                                |  |
| JAN/FEB/MAR           | 18            | 0         | 0             | JAN/FEB/MAR           | 918                    | 0                       | 0                                                  |  |
| APR/MAY/JUNE          | 12            | 0         | 0             | APR/MAY/JUNE          | 792                    | 0                       | 0                                                  |  |